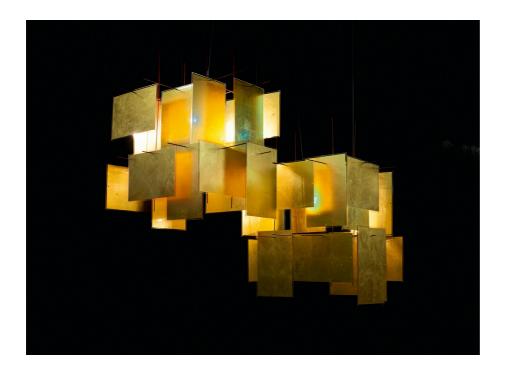

### 1000 Karat Blau AXEL SCHMID 2009/2016

1000 Karat Blau is a large, impressive pendant luminaire with the effect of a light object. The gold leaf in the acrylic shades reflects the warm, long-wave portion of the light back and forth, creating a particularly cozy atmosphere. As with the smaller 24 Karat Blue, which has been part of the lngo Maurer collection since 2005, only the short-wave blue light can shine through between the molecules of the gold leaf. This makes the point of light appear bluish. Large clusters can be created by connecting several pieces together.